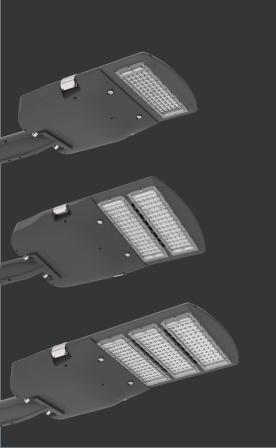

## SOLLJUS EDGE LED 60W EX & 100-150W

Solljus Edge LED is a street and area luminaire that is EX classified in the 60W design. All power classes are available in EP (emergency power) design and with DALI control. Edge LED is made of powder-coated anti-corrosive aluminum to withstand harsh environments. The prismatic lens spreads the light at 70°x150°.

# TECHNICAL DATA

| EDGE                   | 60W EX                                                                   | 100W           | 150W           |
|------------------------|--------------------------------------------------------------------------|----------------|----------------|
| Light efficiency       | 135 lm/W                                                                 | 140 lm/W       | 140 lm/W       |
| Lumen (output)         | 8 100 lm                                                                 | 14 000 lm      | 21 000 lm      |
| Color temperature      | 4000 K                                                                   |                |                |
| Color Rendering Index  | CRI 85                                                                   |                |                |
| Avarage rated LED life | 100 000h L70                                                             |                |                |
| Light source           | Nichia LED                                                               |                |                |
| Working temperature    | -40°C to +45°C                                                           | -40°C to +60°C | -40°C to +60°C |
| Lighting control       | Optional Dali                                                            |                |                |
| Protection class       | EXII 3 EEx nR IIC T6 Gc<br>EXII 3 EEx Tc IIC T85°C Dc IP66<br>IP 66 IK08 | IP66 IK08      | IP66 IK08      |
| Optics                 | 70 x 150° prismatic lens                                                 |                |                |
| Net weight             | 5,5 kg                                                                   | 6,0 kg         |                |
| Dimensions             | 586x300x117 mm                                                           | 640x300x117 mm | 640x300x117 mm |