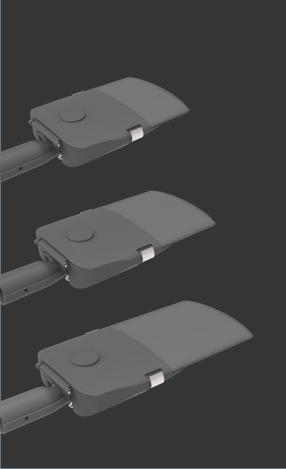

## SOLLJUS EDGE LED 60W EX & 100-150W

Solljus Edge LED is a street and area luminaire that is EX classified in the 60W design. All power classes are available in EP (emergency power) design and with DALI control. Edge LED is made of powder-coated anti-corrosive aluminum to withstand harsh environments. The prismatic lens spreads the light at 70°x150°.

# TECHNICAL DATA

| EDGE                   | 60W EX                                                                   | 100W           | 150W           |
|------------------------|--------------------------------------------------------------------------|----------------|----------------|
| Light efficiency       | 135 lm/W                                                                 | 140 lm/W       | 140 lm/W       |
| Lumen (output)         | 8 100 lm                                                                 | 14 000 lm      | 21 000 lm      |
| Color temperature      | 4000 K                                                                   |                |                |
| Color Rendering Index  | CRI 85                                                                   |                |                |
| Avarage rated LED life | 100 000h L70                                                             |                |                |
| Light source           | Nichia LED                                                               |                |                |
| Working temperature    | -40°C to +45°C                                                           | -40°C to +60°C | -40°C to +60°C |
| Lighting control       | Optional Dali                                                            |                |                |
| Protection class       | EXII 3 EEx nR IIC T6 Gc<br>EXII 3 EEx Tc IIC T85°C Dc IP66<br>IP 66 IK08 | IP66 IK08      | IP66 IK08      |
| Optics                 | 70 x 150° prismatic lens                                                 |                |                |
| Net weight             | 5,5 kg                                                                   | 6,0 kg         |                |
| Dimensions             | 586x300x117 mm                                                           | 640x300x117 mm | 640x300x117 mm |